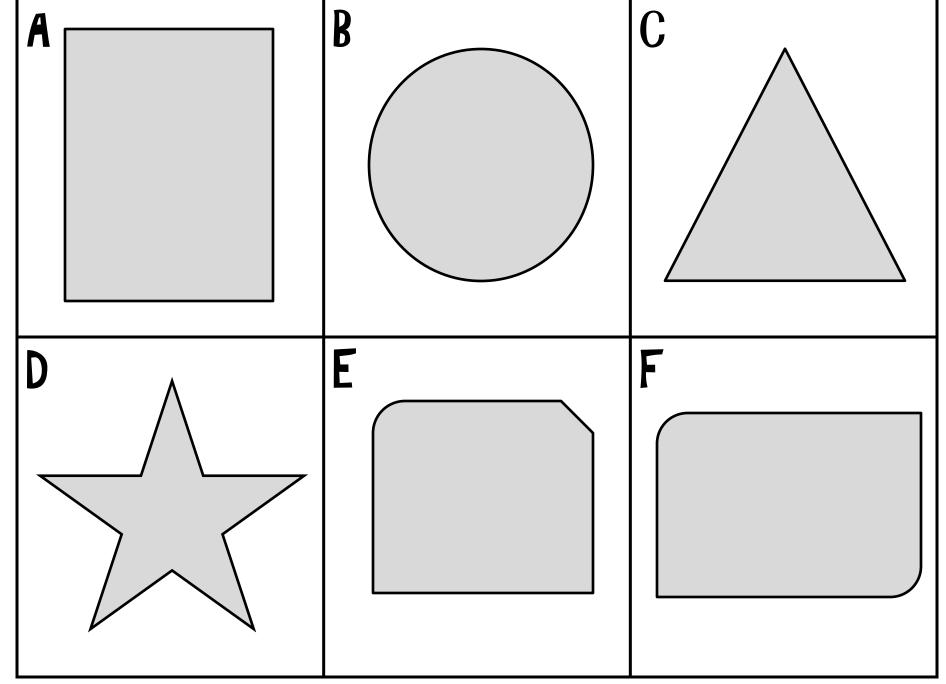

## 20) Hand Ofrogsandcupcakes. blogspot.com

©frogsandcupcakes.blogspot.com

©frogsandcupcakes.blogspot.com

©frogsandcupcakes.blogspot.com

| name |  |
|------|--|
|------|--|

POPFON SOPF Recording Sheet

Check whether or not the figure on the card is a polygon. Be sure to explain why or why not.

| Card | Polygon | NOT a<br>Polygon | Explain. |
|------|---------|------------------|----------|
| А    |         |                  |          |
| В    |         |                  |          |
| C    |         |                  |          |
| D    |         |                  |          |
| E    |         |                  |          |
| F    |         |                  |          |
| G    |         |                  |          |
| Н    |         |                  |          |
| I    |         |                  |          |
| J    |         |                  |          |
| K    |         |                  |          |
| L    |         |                  |          |
| M    |         |                  |          |
| N    |         |                  |          |
| 0    |         |                  |          |
| P    |         |                  |          |
| Q    |         |                  |          |
| R    |         |                  |          |