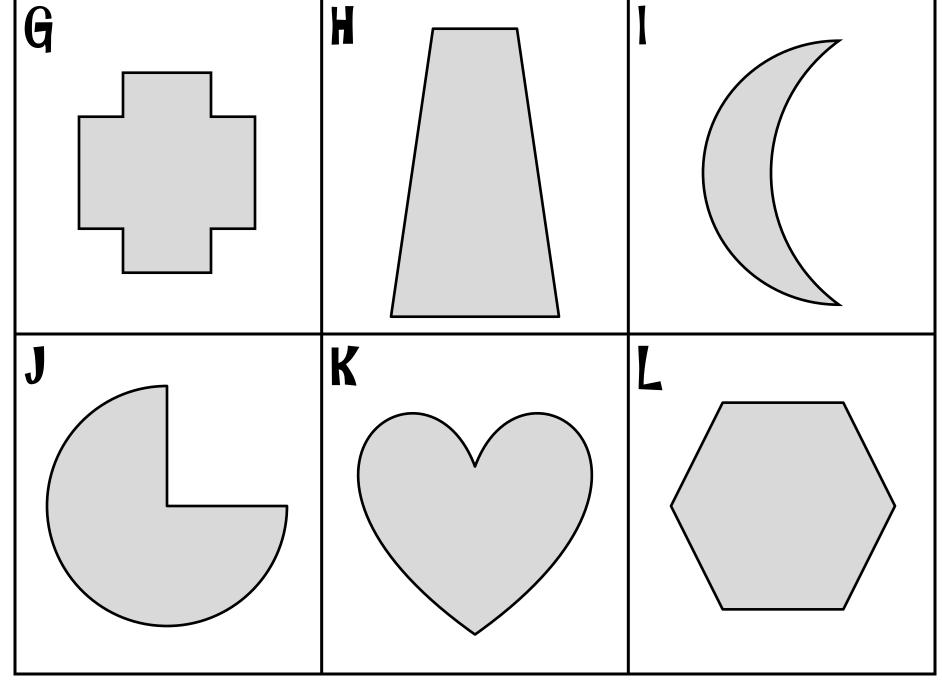

## 20) Hand Ofrogsandcupcakes. blogspot.com

©frogsandcupcakes.blogspot.com

©frogsandcupcakes.blogspot.com

©frogsandcupcakes.blogspot.com

| name |  |
|------|--|
|------|--|

POPFON SOPF Recording Sheet

Check whether or not the figure on the card is a polygon. Be sure to explain why or why not.

| Card | Polygon | NOT a<br>Polygon | Explain. |
|------|---------|------------------|----------|
| А    |         |                  |          |
| В    |         |                  |          |
| C    |         |                  |          |
| D    |         |                  |          |
| E    |         |                  |          |
| F    |         |                  |          |
| G    |         |                  |          |
| Н    |         |                  |          |
| I    |         |                  |          |
| J    |         |                  |          |
| K    |         |                  |          |
| L    |         |                  |          |
| M    |         |                  |          |
| N    |         |                  |          |
| 0    |         |                  |          |
| P    |         |                  |          |
| Q    |         |                  |          |
| R    |         |                  |          |