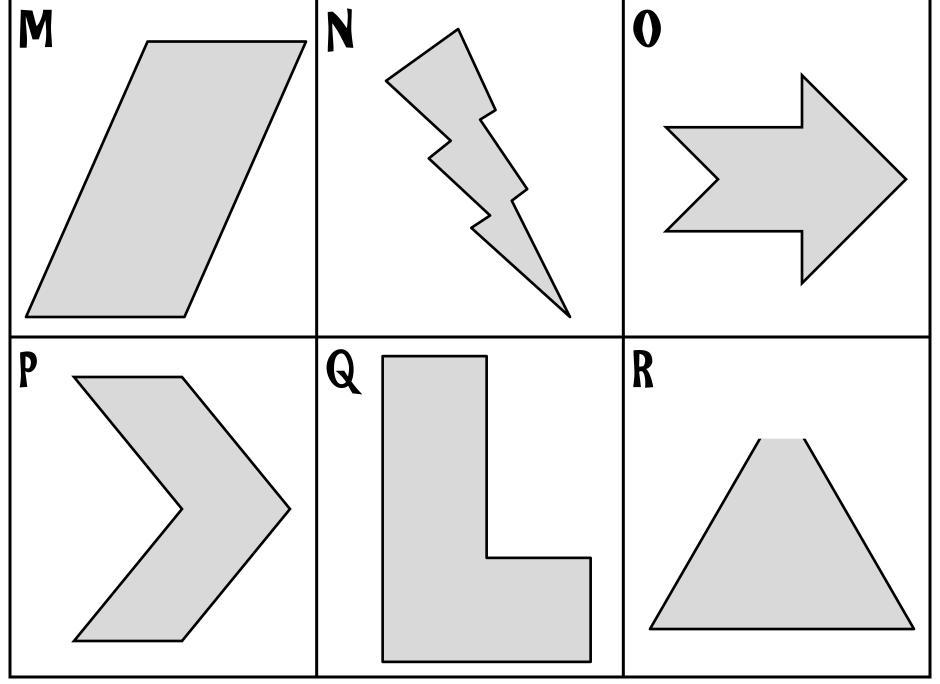

## 20) Hand Ofrogsandcupcakes. blogspot.com

©frogsandcupcakes.blogspot.com

©frogsandcupcakes.blogspot.com

©frogsandcupcakes.blogspot.com

| name |  |
|------|--|
|------|--|

POPFON SOPF Recording Sheet

Check whether or not the figure on the card is a polygon. Be sure to explain why or why not.

| Card | Polygon | NOT a<br>Polygon | Explain. |
|------|---------|------------------|----------|
| А    |         |                  |          |
| В    |         |                  |          |
| C    |         |                  |          |
| D    |         |                  |          |
| E    |         |                  |          |
| F    |         |                  |          |
| G    |         |                  |          |
| Н    |         |                  |          |
| I    |         |                  |          |
| J    |         |                  |          |
| K    |         |                  |          |
| L    |         |                  |          |
| M    |         |                  |          |
| N    |         |                  |          |
| 0    |         |                  |          |
| P    |         |                  |          |
| Q    |         |                  |          |
| R    |         |                  |          |